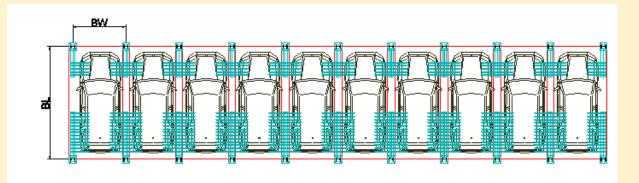

|                          | <ol> <li>Civil Foundation to suit the car Load</li> <li>Cladding &amp; Firefighting system (If Req.)</li> </ol> |                     |           |  |  |
|--------------------------|-----------------------------------------------------------------------------------------------------------------|---------------------|-----------|--|--|
| All Dimensions are in mm |                                                                                                                 | DESCRIPTION         | Dimension |  |  |
|                          | BL                                                                                                              | Bay Length          | 5500      |  |  |
|                          | BW                                                                                                              | Bay Width           | 2500      |  |  |
|                          | вн                                                                                                              | Bay Height          | 2100      |  |  |
|                          | GFH                                                                                                             | Ground Floor Height | 2500      |  |  |
|                          | NO. COI                                                                                                         | UMNS                | UP TO 10  |  |  |
|                          | NO. ROWS                                                                                                        |                     | UP TO 7   |  |  |
|                          | TYPE OF CARS LOADED                                                                                             |                     | SUV       |  |  |
|                          |                                                                                                                 |                     |           |  |  |