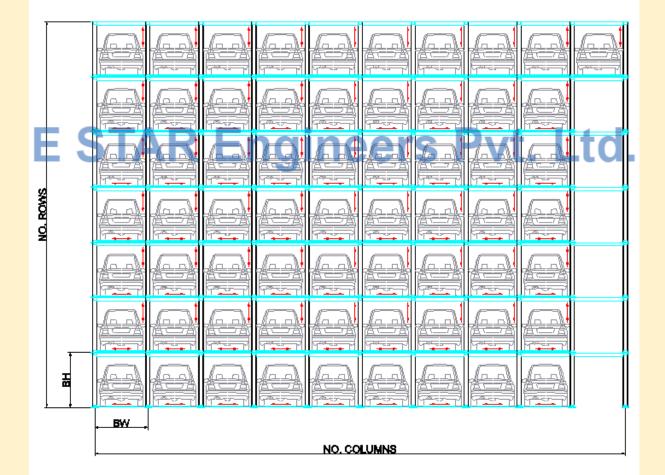

|                          | <ol> <li>Civil Foundation to suit the car Load</li> <li>Cladding &amp; Firefighting system (If Req.)</li> </ol> |                     |           |  |  |
|--------------------------|-----------------------------------------------------------------------------------------------------------------|---------------------|-----------|--|--|
| All Dimensions are in mm |                                                                                                                 | DESCRIPTION         | Dimension |  |  |
|                          | BL                                                                                                              | Bay Length          | 5500      |  |  |
|                          | BW                                                                                                              | Bay Width           | 2500      |  |  |
|                          | вн                                                                                                              | Bay Height          | 2100      |  |  |
|                          | GFH                                                                                                             | Ground Floor Height | 2500      |  |  |
|                          | NO. COI                                                                                                         | UMNS                | UP TO 10  |  |  |
|                          | NO. ROWS                                                                                                        |                     | UP TO 7   |  |  |
|                          | TYPE OF CARS LOADED                                                                                             |                     | SUV       |  |  |
|                          |                                                                                                                 |                     |           |  |  |