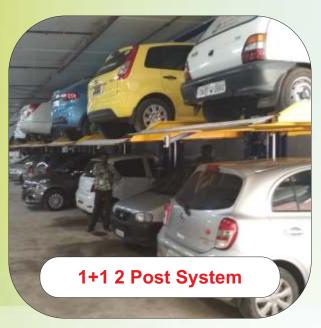

We offer 1+1 4 Post Dependent Hydraulic operated Car Parking Solutions at affordable cost with best quality.

# Advantages:

- \* Compact space
- \* Economical for appartments

# Specifications:

- \* Lifting Capacity: 2000 Kgs 3000 Kgs..
- \* Lifing Height: 2.1 m Max.
- \* Platform Length: 4.25 m Max.
- \* Platform Width: 2.5 m Max.
- \* Drive Mode: Motor + Wire rope / chain
- \* Space Required for a System:
  - 4.5 m Length x 2.75 m Width x 4.1 m Height