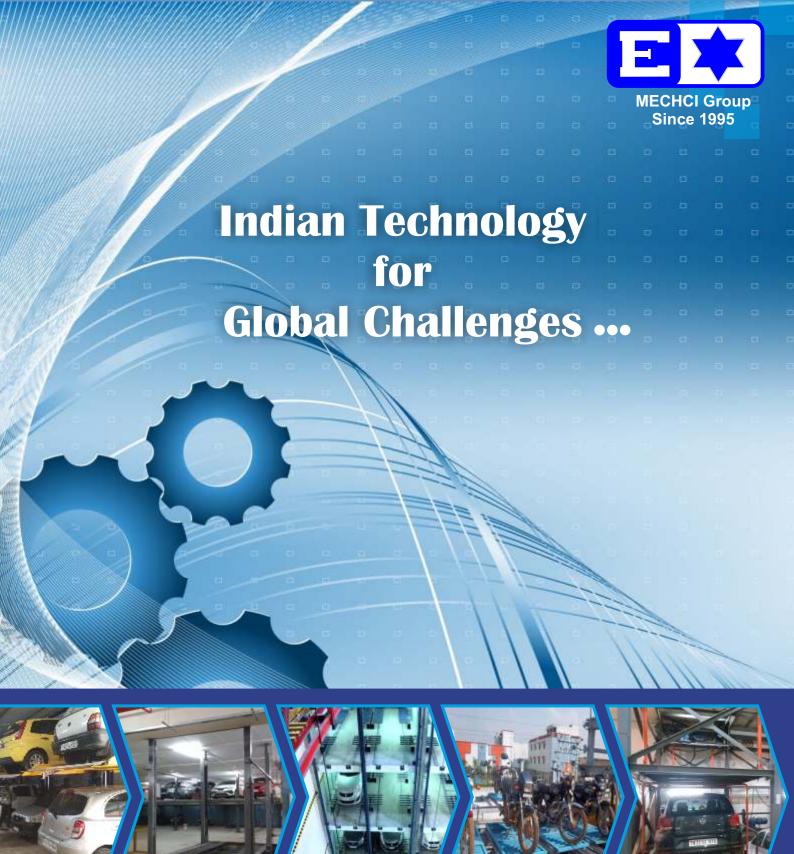

Easier, Faster, Better & Economical Car Parking Solutions...

We offer 1+1 2 Post Dependent Hydraulic operated Car Parking Solutions at affordable cost with best quality.

#### Advantages:

- \* Compact space
- \* Economical for appartments

#### Specifications:

- \* Lifting Capacity: 2000 Kgs 2500Kgs...
- \* Lifting Height: 2.1 m Max.
- \* Platform Length: 4.25 m Max.
- \* Platform Width: 2.5 m Max.
- \* Drive Mode: Motor + Wire rope / chain
- \* Space Required for a System:
  - 4.5 m Length x 2.75 m Width x 4.1 m Height
- \* Safety Lock will be Provoided