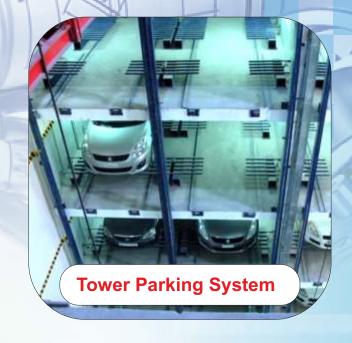

Tower Type is an Elevator Type Car Parking Systems where the cares are parked horizontally either Left-Right or Front-Back in a tower.

#### Advantages:

- \* Compact space
- \* More cars can be parked in limited space
- \* Economical for Commercial Buildings

#### Specifications:

- \* Lifting Capacity: 2000 Kgs 3000 Kgs...
- \* Lifing Height: Up to 30 m (Up to 13 Levels)
- \* Platform Length: 5.2 m
- \* Platform Width: 2.2 m
- \* Power Required: 5KW to 8KW
- \* Variants Available: 2
- \* Integrated Tower and Floor Parking is also possible