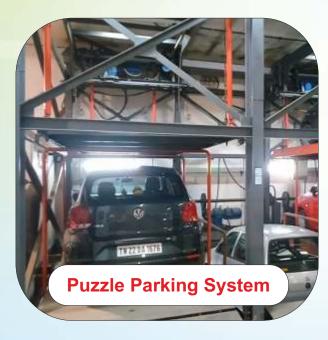

Lateral and vertical moving platforms like puzzle operation.
This system is electro-mechanically operated and best suited for indoor and Outdoor installations.

# Advantages:

- \* Compact space
- \* More cars can be parked in limited space
- \* Economical for Apartments
- \* can also be installed in pit type in basement parking

# Specifications:

- \* Lifting Capacity: 2000 Kgs 3000 Kgs...
- \* Lifing Height: Up to 13 m (Up to 6 Cars)
- \* Platform Length: 5.2 m
- \* Platform Width: 2.2 m
- \* Power Required: 3KW per Car
- \* Drive: Motor + Rope/chain