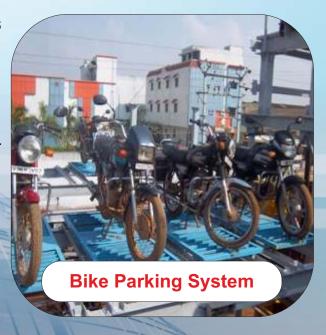

We provide multi-level automated parking system for two wheelers to park bikes at single / multiple levels, in a simple, safe, reliable and faster way.

#### Advantages:

- \* Compact space- More Bikes can be parked in limited space.
- \*Best suited for Flats, Shopping Malls, Theaters and Public places.

#### Specifications:

- \* Lifting Capacity: 250Kgs 500Kgs...
- \* Lifing Height: Up to 9 m (Up to 6 Bikes)
- \* Platform Length: 1.5 m
- \* Platform Width: 0.9 m
- \* Power Required: 2 To 5 KW
- \* Drive : Motor + Rope/chain
- \*Safety Lock Provided
- \* Variants 2 Variants