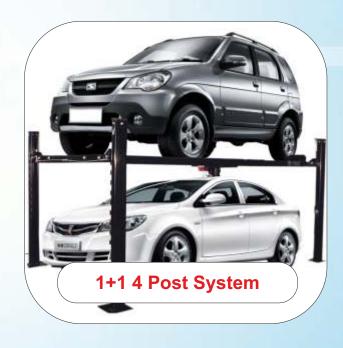

Stacker Shuttle is the optimized design recommended for multiple car parking with multiple entry/exit with peak hour management system.

#### Advantages:

- \* Compact space.
- \* Economical & Scalable.
- \* Multiple Entry & Exit.
- \* Customized to suit your needs.

### Specifications:

- \* Lifting Capacity: 2000 Kgs 2500Kgs...
- \* Lifing Height: Up to 15 m (Up to 7 Floors)
- \* Platform Length: 5.2 m
- \* Platform Width: 2.5 m
- \* Drive Mode: Motor + Wire rope / chain
- \*Variants 2 Variants.
- \* Indipendent 2 Level Stacker to 7 Level Stacker is posible