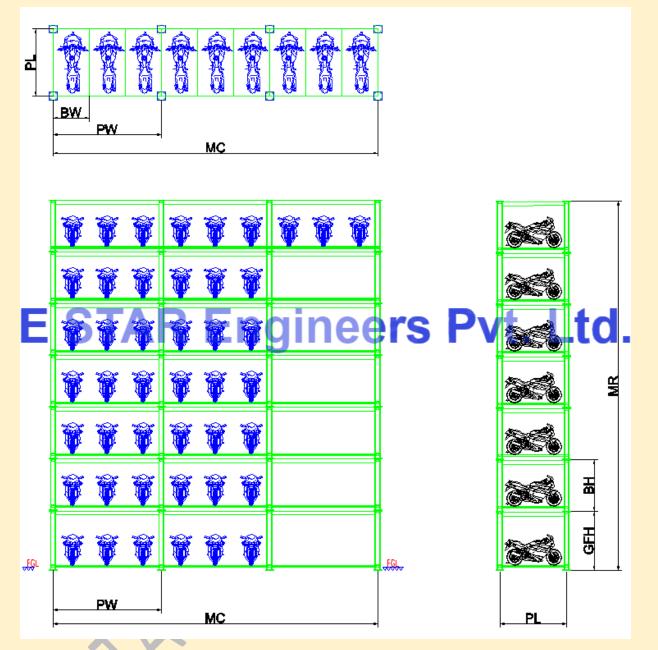

Dimensions (mm)

All Dimensions are in mm

|           | Dimension                                        |         |  |
|-----------|--------------------------------------------------|---------|--|
|           | DESCRIPTION                                      |         |  |
| BW        | Clear Bike Width                                 | 1350    |  |
| PL        | Pallet Length                                    | 2500    |  |
| PW        | Pallet Width                                     | 2500    |  |
| вн        | Bay Height                                       | 1950    |  |
| GFH       | Ground Floor Height                              | 2200    |  |
| мс        | NO. COLUMNS                                      | UP TO5  |  |
| MR        | NO. ROWS                                         | UP TO 7 |  |
| Bike Type | All Bikes allowed, except Imported & Sports bike |         |  |