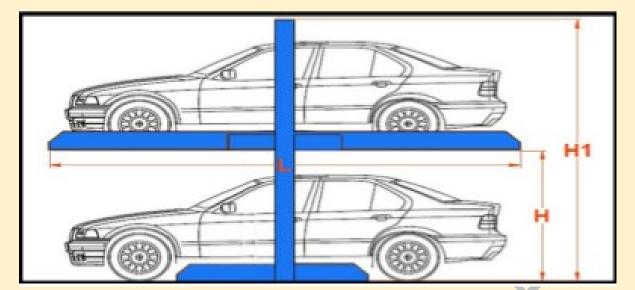

## TECHNICAL SPECIFICATION OF 1+1 2 POST HYDRAULIC OPERATED DEPENDENT SYSTEM

| Туре                                                         | 1+1 2 Post Dependent Hydraulic operated Car Parking                                        |                       |          |                  |
|--------------------------------------------------------------|--------------------------------------------------------------------------------------------|-----------------------|----------|------------------|
| Mode of operation                                            | Hydraulic –Single Acting Single Telescopic Cylinder                                        |                       |          |                  |
| Power Pack                                                   | 3 HP (2.2 KW) 3 Phase AC Motor Power Pack with 10Ltr Tank with Up, Down & Emergency switch |                       |          |                  |
| Sped of Motor (RPM)                                          | 1140 RPM                                                                                   |                       |          |                  |
| Dimensions (mm)                                              | $\cdot \cdot$                                                                              | Small &<br>Sedan Cars | SUV cars | Imported<br>Cars |
|                                                              | H1 (mm)                                                                                    | 3900                  | 4000     | 4200             |
| <                                                            | H (mm)                                                                                     | 1900                  | 2000     | 2100             |
|                                                              | L (mm)                                                                                     | 3900                  | 4200     | 4400             |
| Na l                                                         | Car Weight (Kg)                                                                            | 2000                  | 2500     | 2850             |
| XY.                                                          | Platform width<br>(mm)                                                                     | 2200                  | 2400     | 2500             |
| Materials                                                    |                                                                                            |                       |          |                  |
| Structures                                                   | Mild Steel. Brand : Tata / Jindal / SAIL                                                   |                       |          |                  |
| Loading Platform                                             | Mild Steel Corrugated Steel as per BIS Standard                                            |                       |          |                  |
| Lifting guide Rollers                                        | EN9 as per BIS Standard                                                                    |                       |          |                  |
| Hydraulic Cylinders                                          | Single Acting Telescopic Hydraulic cylinder.<br>Make: Duta Controls                        |                       |          |                  |
| Hydraulic Power Pack                                         | Vertical mounted Individual Power Pack                                                     |                       |          |                  |
| Lifting Guide Wire Rope                                      | 6x36 Construction FMC Wire Rope. Brand: M/s. Usha Martin                                   |                       |          |                  |
| TECHNICAL SPECIFICATION OF 1+1 2 POST HYDRAULIC ESTAR DESIGN |                                                                                            |                       |          |                  |